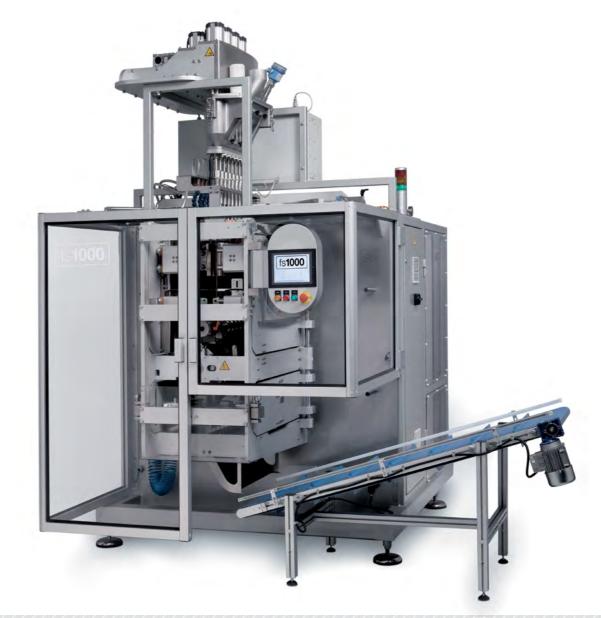

## fs**1000**

# **Flat Sachet**

fs**1000** 

Flat sachet multilane machine up to 14 lanes.

Downtimes reduction due to user friendly and simple design, low maintenance and easy access.

# **Optimal** implementation & performance

Personalized
Customer Service
support with local
technicians.

Overall Equipment Efficiency (OEE) > 95%

| CONCEPT                           | DATA         |
|-----------------------------------|--------------|
| Max. reel width                   | 1.000 mm     |
| Lanes number                      | 3 - 14 lanes |
| Flat sachet width range           | 25 - 150 mm  |
| Max. flat sachet length           | 150 mm*      |
| Reel shaft                        | 150 mm*      |
| ø Reel max.                       | 500 mm       |
| Max. production                   | 1.050 spm    |
| Standard power consumption        | 5 kw         |
| Standard air consumption (I./min) | 180 I.       |