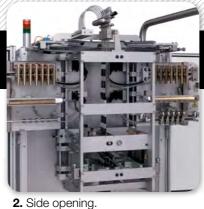

<sup>\*</sup> Other dimensions under request.

ning. **3.** Easy format changing.