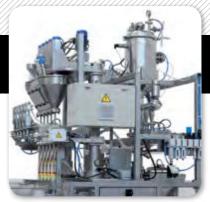

## Filling system:

- Volumetric filler.
- Auger filler.
- Piston pumps. Flowmeter.
- Timing filler.
- Counting filler.

High speed production sitckpack multilane machine up to 24 lanes.

\* Other dimensions under request.

3. Granulate.

1. Granulate filler.

2. Powder and liquid filler.

3. Liquid filler.