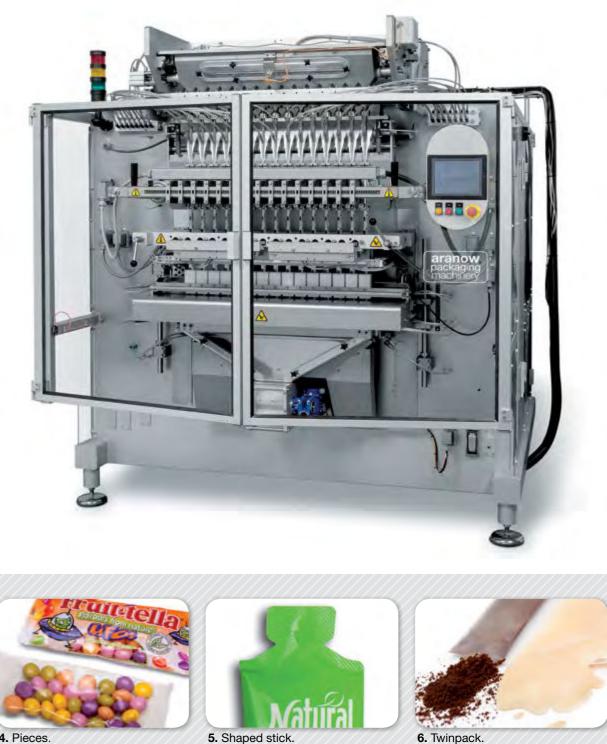

# an1000 High speed production

## Stickpack

an**1000** 

High production stickpack multilane machine up to 24 lanes.

**Downtimes reduction** due to user friendly and simple design, low maintenance and easy access.

Personalized **Customer Service** support with local technicians.

| CONCEPT                           | DATA         |
|-----------------------------------|--------------|
| Max. reel width                   | 1.000 mm     |
| Lanes number                      | 4 - 24 lanes |
| Stickpack width range             | 17 - 80 mm   |
| Max. stickpack length             | 180 mm*      |
| Reel shaft                        | 150 mm*      |
| ø Reel max.                       | 500 mm       |
| Max. production                   | 1.800 spm    |
| Standard power consumption        | 5 kw         |
| Standard air consumption (I./min) | 220 I.       |