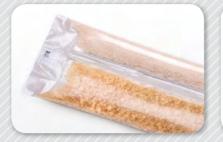

## **Twinpack**

# an**650** w

The **an650-TW** has been specially created to offer high performance in the packaging process of **two different products into the same sachet**. Liquid + liquid, powder + powder or liquid + powder. From general food applications including hotel amenities up to pharmaceutical solutions.

<sup>\*</sup> Other dimensions under request.

Powder, granulate, liquid, shaped stick pouch.

2. Twinpack sealing system.