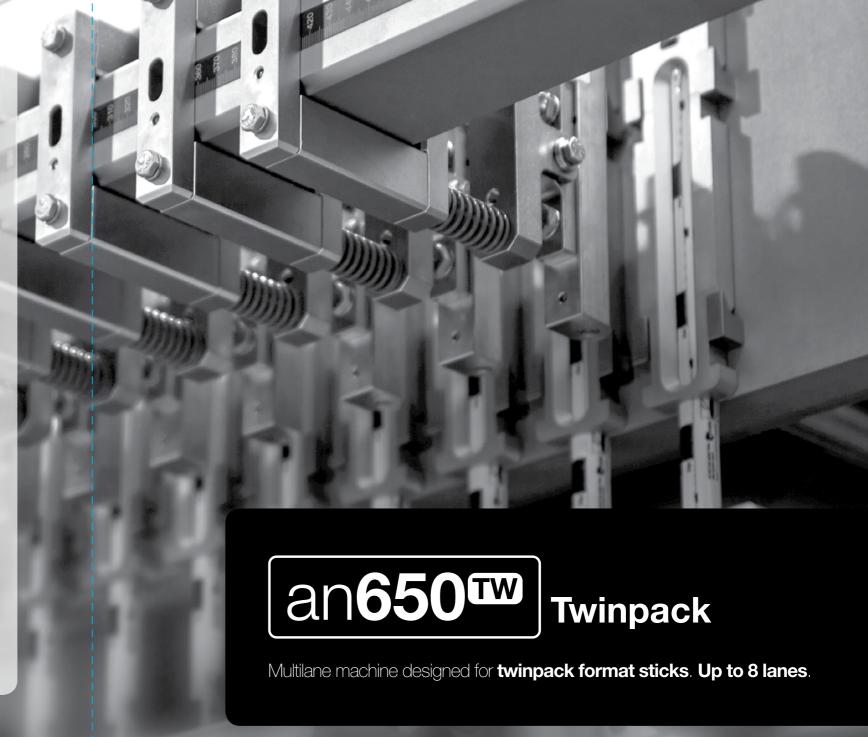

## **Twinpack**

# an**650** w

The **an650-TW** has been specially created to offer high performance in the packaging process of **two different products into the same sachet**. Liquid + liquid, powder + powder or liquid + powder. From general food applications including hotel amenities up to pharmaceutical solutions.