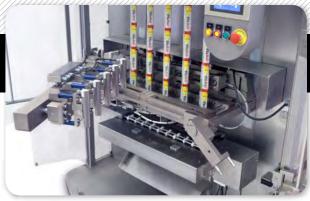

<sup>\*</sup> Other dimensions under request.

Powder, granulate, liquid, shaped stick pouch.

2. Twinpack sealing system.