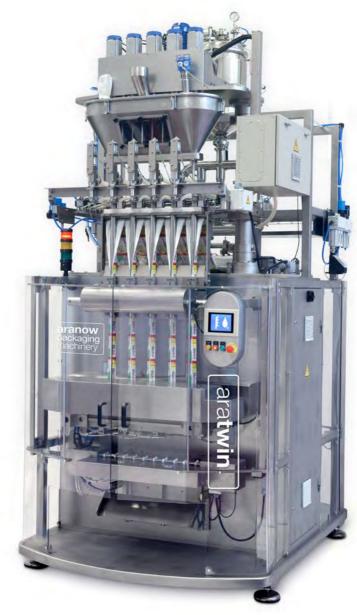

## an**650** w

# an**650** w

The **an650-TW** has been specially created to offer high performance in the packaging process of **two different products into the same sachet**. Liquid + liquid, powder + powder or liquid + powder. From general food applications including hotel amenities up to pharmaceutical solutions.

# **Optimal** implementation & performance

Personalized
Customer Service
support with local
technicians.

Overall Equipment Efficiency (OEE) > 95%

| CONCEPT                           | DATA        |
|-----------------------------------|-------------|
| Max. reel width                   | 650 mm      |
| Lanes number                      | 2 - 5 lanes |
| Stickpack width range             | 60 - 80 mm  |
| Max. stickpack length             | 180 mm*     |
| Reel shaft                        | 76 mm       |
| ø Reel max.                       | 450 mm      |
| Max. production                   | 300 spm     |
| Standard power consumption        | 5 kw        |
| Standard air consumption (I./min) | 220 I.      |