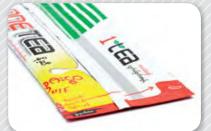

## **Twinpack**

# an**650** w

The **an650-TW** has been specially created to offer high performance in the packaging process of **two different products into the same sachet**. Liquid + liquid, powder + powder or liquid + powder. From general food applications including hotel amenities up to pharmaceutical solutions.

<sup>\*</sup> Other dimensions under request.

Powder, granulate, liquid, shaped stick pouch.

2. Twinpack sealing system.