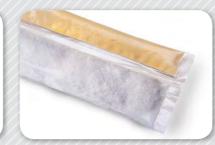

<sup>\*</sup> Other dimensions under request.

Powder, granulate, liquid, shaped stick pouch.

2. Twinpack sealing system.